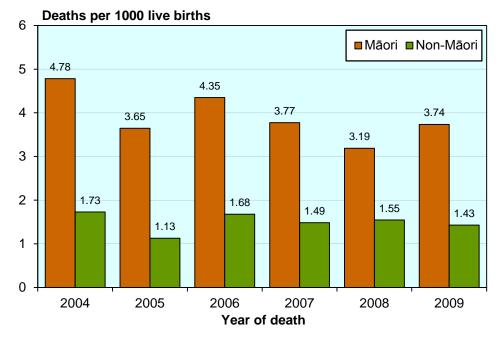

## Children aged 28 days - less than 1 year

The main causes of death in the post-neonatal period (28 days to less than 1 year) are shown in Figure 2.1 and Table 2.1. In these analyses, SUDI refers to unexplained sudden infant death (ICD code R95) and includes accidental suffocation and strangulation in bed (ICD code W75). The longterm trend over time of infant mortality, as well as its two subdivisions neonatal (first 27 days of life) and post-neonatal (1-12 months of life) mortality is shown in Figure 2.2. The sudden decrease in post-neonatal mortality that occurred in 1990 was in the year following the national "back to sleep" campaign. The disparity in death rate between Māori and non-Māori over the last 6 years is shown in Figure 2.3.

Year

Source: Numerator NZHIS pre-2002 data, Mortality Review Database 2002-2009 data; Denominator NZHIS Live Births

Figure 2.3: Post-neonatal mortality (rates per 1000 live births), Māori and non-Māori, New Zealand 2004-2009 (n=817 deaths)

Source: Numerator Mortality Review Database; Denominator NZHIS Live Births