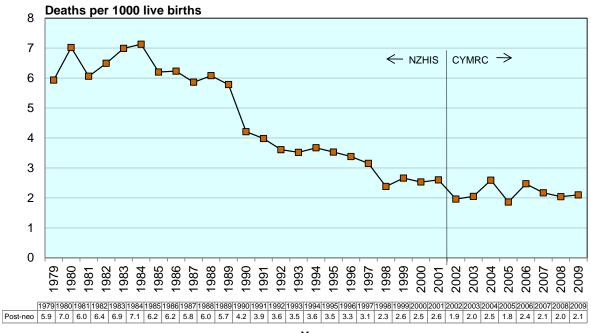

## Children aged 28 days - less than 1 year

The main causes of death in the post-neonatal period (28 days to less than 1 year) are shown in Figure 2.1 and Table 2.1. In these analyses, SUDI refers to unexplained sudden infant death (ICD code R95) and includes accidental suffocation and strangulation in bed (ICD code W75). The longterm trend over time of infant mortality, as well as its two subdivisions neonatal (first 27 days of life) and post-neonatal (1-12 months of life) mortality is shown in Figure 2.2. The sudden decrease in post-neonatal mortality that occurred in 1990 was in the year following the national "back to sleep" campaign. The disparity in death rate between Māori and non-Māori over the last 6 years is shown in Figure 2.3.

Source: Numerator Mortality Review Database; Denominator NZHIS Live Births

Figure 2.2: Post-neonatal mortality (rates per 1000 live births) in children (28 days to 1 year of age), New Zealand 1979-2009

Year

Source: Numerator NZHIS pre-2002 data, Mortality Review Database 2002-2009 data; Denominator NZHIS Live Births

Figure 2.3: Post-neonatal mortality (rates per 1000 live births), Māori and non-Māori, New Zealand 2004-2009 (n=817 deaths)