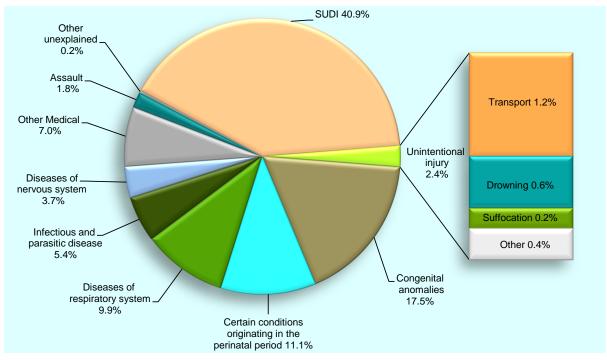

## Children aged 28 days - less than 1 year

The main causes of death in the post-neonatal period (28 days to less than 1 year) are shown in Figure 2.1 and Table 2.1. In these analyses, SUDI refers to unexplained sudden infant death (ICD code R95) and includes accidental suffocation and strangulation in bed (ICD code W75). The longterm trend over time of infant mortality, as well as its two subdivisions neonatal (first 27 days of life) and post-neonatal (1-12 months of life) mortality is shown in Figure 2.2. The sudden decrease in post-neonatal mortality that occurred in 1990 was in the year following the national "back to sleep" campaign. The disparity in death rate between Māori and non-Māori over the last 6 years is shown in Figure 2.3.

Figure 2.1: Mortality (%) in children and young people ages 28 days to less than 1 year by cause of death, New Zealand 2004-2009 (n=817 deaths)

Source: Mortality Review Database